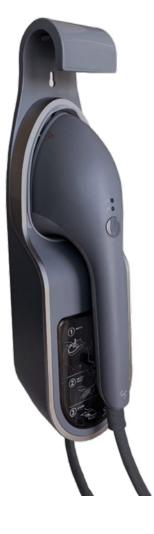

## SMOOTH Iron Steamer 1500W

- Power: 1500W | Voltage: 220 ~ 240V | Frequency: 50 / 60Hz
- CE, CB approved RoHS applied
- Material of the soleplate is non-stick
- 2-in-1: Iron and Steamer
- Iron thermostat 2 levels
- Level 1: 90-120°C
- Level 2: 120-150°C
- Steam regulator 2 levels
- Level 1: synthetic, silk, wool
- Level 2: cotton, linen
- Overheating protection
  Pod 'in use' light
- Red 'in use' light
- Fast heat-up time (30 sec) with high performance
- Powerful burst of steam, both vertical and horizontal
- Self-cleaning system and anti-limescale function
- Cord length 1,7 Meter
- Weight: 1.88kg | Water reservoir content: 330ml
- Stand by protection for 15 minutes
- Motion sensor with automatic switch-off when not in use after 5 minutes
- Wall mounting OR hanging on the clothes rail