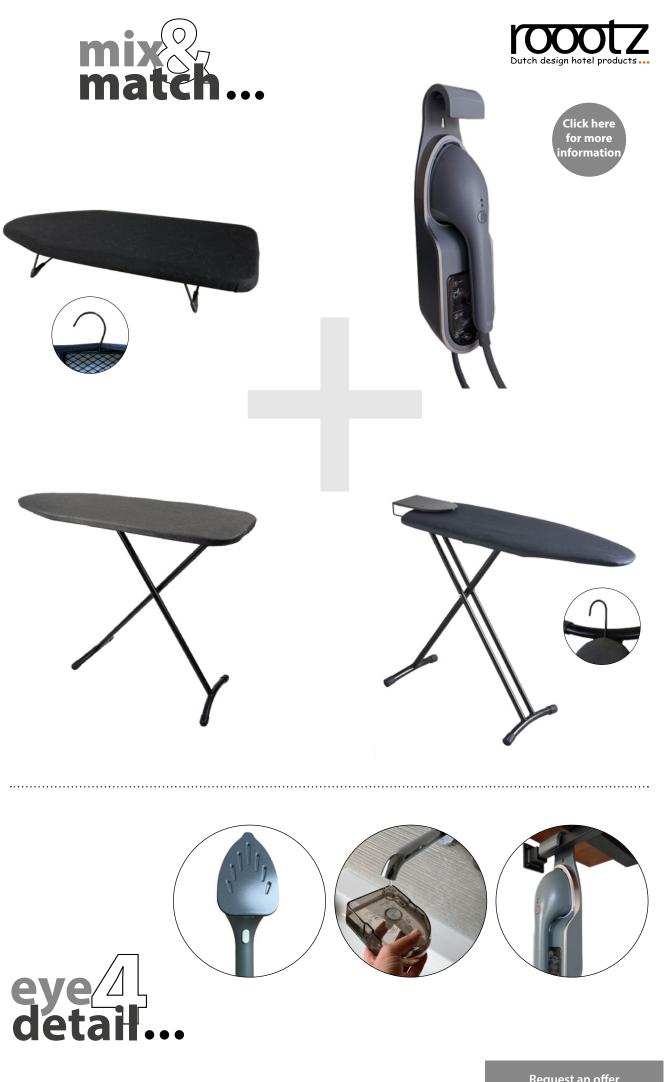

## SMOOTH Iron Steamer 1500W

- Power: 1500W | Voltage: 220 ~ 240V | Frequency: 50 / 60Hz
- CE, CB approved RoHS applied
- Material of the soleplate is non-stick
- 2-in-1: Iron and Steamer
- Iron thermostat 2 levels
- Level 1: 90-120°C
- Level 2: 120-150°C
- Steam regulator 2 levels
- Level 1: synthetic, silk, wool
- Level 2: cotton, linen
- Overheating protection
  Pod 'in use' light
- Red 'in use' light
- Fast heat-up time (30 sec) with high performance
- Powerful burst of steam, both vertical and horizontal
- Self-cleaning system and anti-limescale function
- Cord length 1,7 Meter
- Weight: 1.88kg | Water reservoir content: 330ml
- Stand by protection for 15 minutes
- Motion sensor with automatic switch-off when not in use after 5 minutes
- Wall mounting OR hanging on the clothes rail