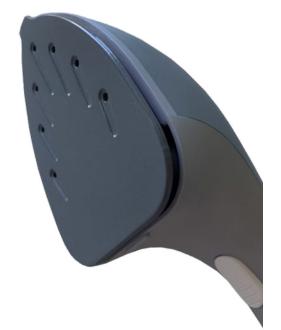

## SMOOTH Iron Steamer 1500W

- Power: 1500W | Voltage: 220 ~ 240V | Frequency: 50 / 60Hz
- CE, CB approved RoHS applied
- Material of the soleplate is non-stick
- 2-in-1: Iron and Steamer
- Iron thermostat 2 levels
- Level 1: 90-120°C
- Level 2: 120-150°C
- Steam regulator 2 levels
- Level 1: synthetic, silk, wool
- Level 2: cotton, linen
- Overheating protection
  Pod 'in use' light
- Red 'in use' light
- Fast heat-up time (30 sec) with high performance
- Powerful burst of steam, both vertical and horizontal
- Self-cleaning system and anti-limescale function
- Cord length 1,7 Meter
- Weight: 1.88kg | Water reservoir content: 330ml
- Stand by protection for 15 minutes
- Motion sensor with automatic switch-off when not in use after 5 minutes
- Wall mounting OR hanging on the clothes rail