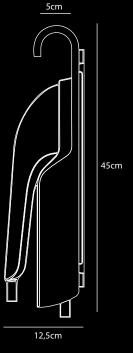

## SMOOTH Iron Steamer 1500W

- Power: 1500W | Voltage: 220 ~ 240V | Frequency: 50 / 60Hz
- CE, CB approved RoHS applied
- Material of the soleplate is non-stick
- 2-in-1: Iron and Steamer
- Iron thermostat 2 levels
- Level 1: 90-120°C
- Level 2: 120-150°C
- Steam regulator 2 levels
- Level 1: synthetic, silk, wool
- Level 2: cotton, linen
- Overheating protection
  Pod 'in use' light
- Red 'in use' light
- Fast heat-up time (30 sec) with high performance
- Powerful burst of steam, both vertical and horizontal
- Self-cleaning system and anti-limescale function
- Cord length 1,7 Meter
- Weight: 1.88kg | Water reservoir content: 330ml
- Stand by protection for 15 minutes
- Motion sensor with automatic switch-off when not in use after 5 minutes
- Wall mounting OR hanging on the clothes rail