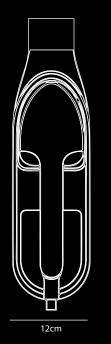

## SMOOTH Iron Steamer 1500W

- Power: 1500W | Voltage: 220 ~ 240V | Frequency: 50 / 60Hz
- CE, CB approved RoHS applied
- Material of the soleplate is non-stick
- 2-in-1: Iron and Steamer
- Iron thermostat 2 levels
- Level 1: 90-120°C
- Level 2: 120-150°C
- Steam regulator 2 levels
- Level 1: synthetic, silk, wool
- Level 2: cotton, linen
- Overheating protection
  Pod 'in use' light
- Red 'in use' light
- Fast heat-up time (30 sec) with high performance
- Powerful burst of steam, both vertical and horizontal
- Self-cleaning system and anti-limescale function
- Cord length 1,7 Meter
- Weight: 1.88kg | Water reservoir content: 330ml
- Stand by protection for 15 minutes
- Motion sensor with automatic switch-off when not in use after 5 minutes
- Wall mounting OR hanging on the clothes rail