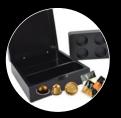

## **Capsule Box** Storage Box **Coffee Cups / Teabags**

- Box for storing coffee capsules, spoons and sugar sticks
- Made of MDF with matte black finish
- Suitable for coffee cups and/or tea bags
- High-quality finish for a luxurious experience
- Double-sided inlay for 4 or 6 Nespresso® Origin
- Luxury design, square model with folding lid
- Ultra-compact size: W165 x D165 x H60 mm
- Easy to clean
- 4 protective caps at the bottom of the box
- Mix & Match options (various kettles, coffee machine, cups or glasses)
- 1 tree is planted for every 3 sachet boxes sold in cooperation with WeForest
- 2 year warranty