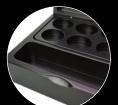

## **Capsule Box** Storage Box **Coffee Cups / Teabags**

- Box for storing coffee capsules, spoons and sugar sticks
- Made of MDF with matte black finish
- Suitable for coffee cups and/or tea bags
- High-quality finish for a luxurious experience
- Double-sided inlay for 4 or 6 Nespresso® Origin
- Luxury design, square model with folding lid
- Ultra-compact size: W165 x D165 x H60 mm
- Easy to clean
- 4 protective caps at the bottom of the box
- Mix & Match options (various kettles, coffee machine, cups or glasses)
- 1 tree is planted for every 3 sachet boxes sold in cooperation with WeForest
- 2 year warranty