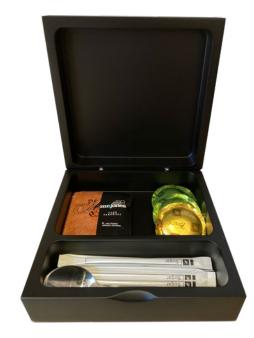

## **Capsule Box** Storage Box **Coffee Cups / Teabags**

- Box for storing coffee capsules, spoons and sugar sticks
- Made of MDF with matte black finish
- Suitable for coffee cups and/or tea bags
- High-quality finish for a luxurious experience
- Double-sided inlay for 4 or 6 Nespresso® Origin
- Luxury design, square model with folding lid
- Ultra-compact size: W165 x D165 x H60 mm
- Easy to clean
- 4 protective caps at the bottom of the box
- Mix & Match options (various kettles, coffee machine, cups or glasses)
- 1 tree is planted for every 3 sachet boxes sold in cooperation with WeForest
- 2 year warranty