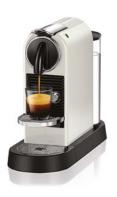

## **BARI**

## **Capsule Box** Storage Box **Coffee Cups / Teabags**

- Box for storing coffee capsules, spoons and sugar sticks
- Made of MDF with matte black finish
- Suitable for coffee cups and/or tea bags
- High-quality finish for a luxurious experience
- Double-sided inlay for 4 or 6 Nespresso® Origin
- Luxury design, square model with folding lid
- Ultra-compact size: W165 x D165 x H60 mm
- Easy to clean
- 4 protective caps at the bottom of the box
- Mix & Match options (various kettles, coffee machine, cups or glasses)
- 1 tree is planted for every 3 sachet boxes sold in cooperation with WeForest
- 2 year warranty



































**Kettles** 

ECO 0,5L









## **Cups or Glasses**



More Cups or Glasses





## **Nespresso Machine**





Request an offer