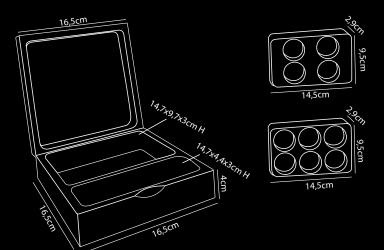

## **Capsule Box** Storage Box **Coffee Cups / Teabags**

- Box for storing coffee capsules, spoons and sugar sticks
- Made of MDF with matte black finish
- Suitable for coffee cups and/or tea bags
- High-quality finish for a luxurious experience
- Double-sided inlay for 4 or 6 Nespresso® Origin
- Luxury design, square model with folding lid
- Ultra-compact size: W165 x D165 x H60 mm
- Easy to clean
- 4 protective caps at the bottom of the box
- Mix & Match options (various kettles, coffee machine, cups or glasses)
- 1 tree is planted for every 3 sachet boxes sold in cooperation with WeForest
- 2 year warranty