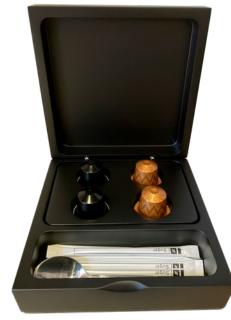

## **Capsule Box** Storage Box **Coffee Cups / Teabags**

- Box for storing coffee capsules, spoons and sugar sticks
- Made of MDF with matte black finish
- Suitable for coffee cups and/or tea bags
- High-quality finish for a luxurious experience
- Double-sided inlay for 4 or 6 Nespresso® Origin
- Luxury design, square model with folding lid
- Ultra-compact size: W165 x D165 x H60 mm
- Easy to clean
- 4 protective caps at the bottom of the box
- Mix & Match options (various kettles, coffee machine, cups or glasses)
- 1 tree is planted for every 3 sachet boxes sold in cooperation with WeForest
- 2 year warranty