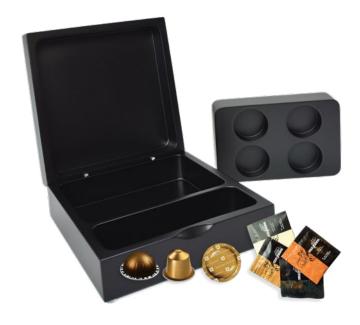

## **Capsule Box** Storage Box **Coffee Cups / Teabags**

- Box for storing coffee capsules, spoons and sugar sticks
- Made of MDF with matte black finish
- Suitable for coffee cups and/or tea bags
- High-quality finish for a luxurious experience
- Double-sided inlay for 4 or 6 Nespresso® Origin
- Luxury design, square model with folding lid
- Ultra-compact size: W165 x D165 x H60 mm
- Easy to clean
- 4 protective caps at the bottom of the box
- Mix & Match options (various kettles, coffee machine, cups or glasses)
- 1 tree is planted for every 3 sachet boxes sold in cooperation with WeForest
- 2 year warranty