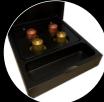

## **Capsule Box** Storage Box **Coffee Cups / Teabags**

- Box for storing coffee capsules, spoons and sugar sticks
- Made of MDF with matte black finish
- Suitable for coffee cups and/or tea bags
- High-quality finish for a luxurious experience
- Double-sided inlay for 4 or 6 Nespresso® Origin
- Luxury design, square model with folding lid
- Ultra-compact size: W165 x D165 x H60 mm
- Easy to clean
- 4 protective caps at the bottom of the box
- Mix & Match options (various kettles, coffee machine, cups or glasses)
- 1 tree is planted for every 3 sachet boxes sold in cooperation with WeForest
- 2 year warranty