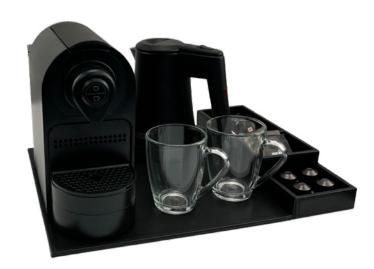

## Hospitality Tray Artifical Leather

- Made of durable faux leather (PU), available in stylish black color with black stitching
- Manufactured with an eye for details
- Suitable for coffee machine, kettle and tea glasses or cups
- The sachet box can be placed on the left or right side of the tray
- With anti-slip on the bottom of the sachet box
- Mix & Match options (Various kettles, coffee machine, cups or glasses)
- For every 3 hospitality trays sold, 1 tree will be planted in collaboration with weforest.org
- 2 year warranty

More information Kettles

ECO 0,5L

More Cups or Glasses

**Cups or Glasses** 

Request an offer