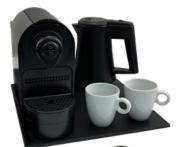

## **SIENA**

## Hospitality Tray Artifical Leather

- Made of durable faux leather (PU), available in stylish black color with black stitching
- Manufactured with an eye for details
- Suitable for coffee machine, kettle and tea glasses or cups
- The sachet box can be placed on the left or right side of the tray
- With anti-slip on the bottom of the sachet box
- Mix & Match options (Various kettles, coffee machine, cups or glasses)
- For every 3 hospitality trays sold, 1 tree will be planted in collaboration with weforest.org
- 2 year warranty