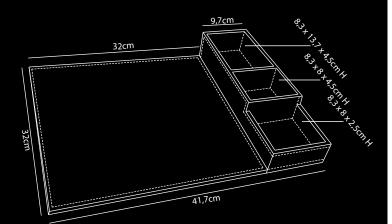

## Hospitality Tray Artifical Leather

- Made of durable faux leather (PU), available in stylish black color with black stitching
- Manufactured with an eye for details
- Suitable for coffee machine, kettle and tea glasses or cups
- The sachet box can be placed on the left or right side of the tray
- With anti-slip on the bottom of the sachet box
- Mix & Match options (Various kettles, coffee machine, cups or glasses)
- For every 3 hospitality trays sold, 1 tree will be planted in collaboration with weforest.org
- 2 year warranty

## Tea Tray Artifical Leather

- Made of durable faux leather (PU), available in stylish black color with black stitching
- Manufactured with an eye for details
- Suitable for kettle and tea glasses or cups
- The sachet box is magnetic and can be placed on the left or right side of the tray
- With anti-slip on the bottom of the sachet box
- Mix & Match options (Various kettles, cups or
- For every 3 hospitality trays sold, 1 tree will be planted in collaboration with weforest.org
- 2 year warranty