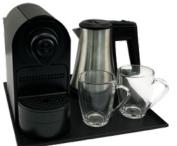

## Hospitality Tray Artifical Leather

- Made of durable faux leather (PU), available in stylish black color with black stitching
- Manufactured with an eye for details
- Suitable for coffee machine, kettle and tea glasses or cups
- The sachet box can be placed on the left or right side of the tray
- With anti-slip on the bottom of the sachet box
- Mix & Match options (Various kettles, coffee machine, cups or glasses)
- For every 3 hospitality trays sold, 1 tree will be planted in collaboration with weforest.org
- 2 year warranty

More information Kettles

ECO 0,5L

More Cups or Glasses

**Cups or Glasses** 

Request an offer