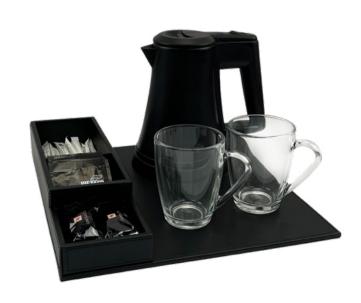

## **SIENA**

## Tea Tray Artifical Leather

- Made of durable faux leather (PU), available in stylish black color with black stitching
- Manufactured with an eye for details
- Suitable for kettle and tea glasses or cups
- The sachet box is magnetic and can be placed on the left or right side of the tray
- With anti-slip on the bottom of the sachet box
- Mix & Match options (Various kettles, cups or
- For every 3 hospitality trays sold, 1 tree will be planted in collaboration with weforest.org
- 2 year warranty