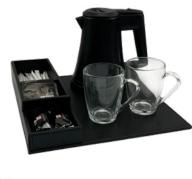

## Tea Tray Artifical Leather

- Made of durable faux leather (PU), available in stylish black color with black stitching
- Manufactured with an eye for details
- Suitable for kettle and tea glasses or cups
- The sachet box is magnetic and can be placed on the left or right side of the tray
- With anti-slip on the bottom of the sachet box
- Mix & Match options (Various kettles, cups or
- For every 3 hospitality trays sold, 1 tree will be planted in collaboration with weforest.org
- 2 year warranty