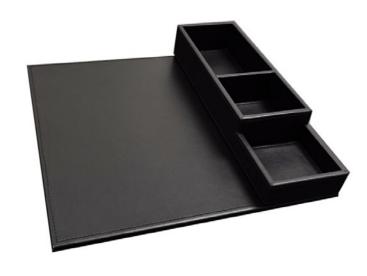

## Hospitality Tray Artifical Leather

- Made of durable faux leather (PU), available in stylish black color with black stitching
- Manufactured with an eye for details
- Suitable for coffee machine, kettle and tea glasses or cups
- The sachet box can be placed on the left or right side of the tray
- With anti-slip on the bottom of the sachet box
- Mix & Match options (Various kettles, coffee machine, cups or glasses)
- For every 3 hospitality trays sold, 1 tree will be planted in collaboration with weforest.org
- 2 year warranty

## Tea Tray Artifical Leather

- Made of durable faux leather (PU), available in stylish black color with black stitching
- Manufactured with an eye for details
- Suitable for kettle and tea glasses or cups
- The sachet box is magnetic and can be placed on the left or right side of the tray
- With anti-slip on the bottom of the sachet box
- Mix & Match options (Various kettles, cups or
- For every 3 hospitality trays sold, 1 tree will be planted in collaboration with weforest.org
- 2 year warranty