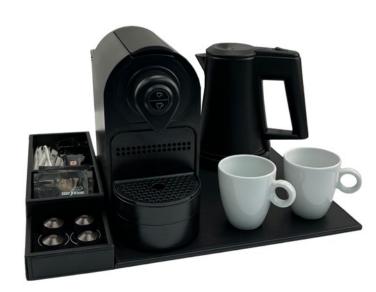

## Hospitality Tray Artifical Leather

- Made of durable faux leather (PU), available in stylish black color with black stitching
- Manufactured with an eye for details
- Suitable for coffee machine, kettle and tea glasses or cups
- The sachet box can be placed on the left or right side of the tray
- With anti-slip on the bottom of the sachet box
- Mix & Match options (Various kettles, coffee machine, cups or glasses)
- For every 3 hospitality trays sold, 1 tree will be planted in collaboration with weforest.org
- 2 year warranty

## Tea Tray Artifical Leather

- Made of durable faux leather (PU), available in stylish black color with black stitching
- Manufactured with an eye for details
- Suitable for kettle and tea glasses or cups
- The sachet box is magnetic and can be placed on the left or right side of the tray
- With anti-slip on the bottom of the sachet box
- Mix & Match options (Various kettles, cups or
- For every 3 hospitality trays sold, 1 tree will be planted in collaboration with weforest.org
- 2 year warranty