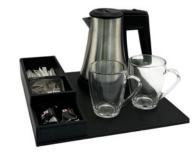

## Hospitality Tray Artifical Leather

- Made of durable faux leather (PU), available in stylish black color with black stitching
- Manufactured with an eye for details
- Suitable for coffee machine, kettle and tea glasses or cups
- The sachet box can be placed on the left or right side of the tray
- With anti-slip on the bottom of the sachet box
- Mix & Match options (Various kettles, coffee machine, cups or glasses)
- For every 3 hospitality trays sold, 1 tree will be planted in collaboration with weforest.org
- 2 year warranty