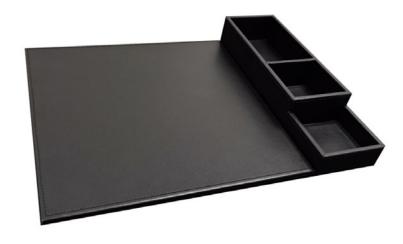

## Hospitality Tray Artifical Leather

- Made of durable faux leather (PU), available in stylish black color with black stitching
- Manufactured with an eye for details
- Suitable for coffee machine, kettle and tea glasses or cups
- The sachet box can be placed on the left or right side of the tray
- With anti-slip on the bottom of the sachet box
- Mix & Match options (Various kettles, coffee machine, cups or glasses)
- For every 3 hospitality trays sold, 1 tree will be planted in collaboration with weforest.org
- 2 year warranty

## Tea Tray Artifical Leather

- Made of durable faux leather (PU), available in stylish black color with black stitching
- Manufactured with an eye for details
- Suitable for kettle and tea glasses or cups
- The sachet box is magnetic and can be placed on the left or right side of the tray
- With anti-slip on the bottom of the sachet box
- Mix & Match options (Various kettles, cups or
- For every 3 hospitality trays sold, 1 tree will be planted in collaboration with weforest.org
- 2 year warranty