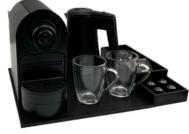

## **SIENA**

## Tea Tray Artifical Leather

- Made of durable faux leather (PU), available in stylish black color with black stitching
- Manufactured with an eye for details
- Suitable for kettle and tea glasses or cups
- The sachet box is magnetic and can be placed on the left or right side of the tray
- With anti-slip on the bottom of the sachet box
- Mix & Match options (Various kettles, cups or
- For every 3 hospitality trays sold, 1 tree will be planted in collaboration with weforest.org
- 2 year warranty