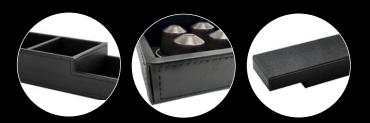

## Hospitality Tray Artifical Leather

- Made of durable faux leather (PU), available in stylish black color with black stitching
- Manufactured with an eye for details
- Suitable for coffee machine, kettle and tea glasses or cups
- The sachet box can be placed on the left or right side of the tray
- With anti-slip on the bottom of the sachet box
- Mix & Match options (Various kettles, coffee machine, cups or glasses)
- For every 3 hospitality trays sold, 1 tree will be planted in collaboration with weforest.org
- 2 year warranty

## Tea Tray Artifical Leather

- Made of durable faux leather (PU), available in stylish black color with black stitching
- Manufactured with an eye for details
- Suitable for kettle and tea glasses or cups
- The sachet box is magnetic and can be placed on the left or right side of the tray
- With anti-slip on the bottom of the sachet box
- Mix & Match options (Various kettles, cups or
- For every 3 hospitality trays sold, 1 tree will be planted in collaboration with weforest.org
- 2 year warranty