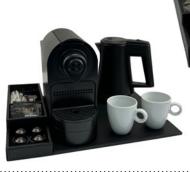

## **SIENA**

## Hospitality Tray Artifical Leather

- Made of durable faux leather (PU), available in stylish black color with black stitching
- Manufactured with an eye for details
- Suitable for coffee machine, kettle and tea glasses or cups
- The sachet box can be placed on the left or right side of the tray
- With anti-slip on the bottom of the sachet box
- Mix & Match options (Various kettles, coffee machine, cups or glasses)
- For every 3 hospitality trays sold, 1 tree will be planted in collaboration with weforest.org
- 2 year warranty