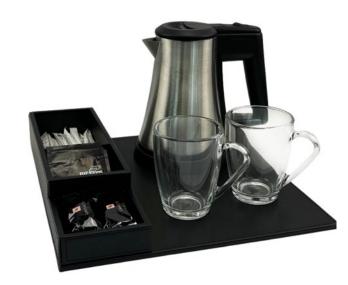

## **SIENA**

## Hospitality Tray Artifical Leather

- Made of durable faux leather (PU), available in stylish black color with black stitching
- Manufactured with an eye for details
- Suitable for coffee machine, kettle and tea glasses or cups
- The sachet box can be placed on the left or right side of the tray
- With anti-slip on the bottom of the sachet box
- Mix & Match options (Various kettles, coffee machine, cups or glasses)
- For every 3 hospitality trays sold, 1 tree will be planted in collaboration with weforest.org
- 2 year warranty