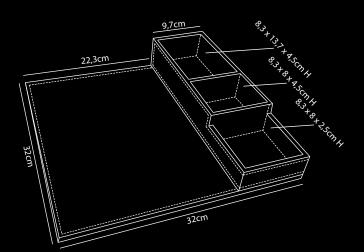

## Hospitality Tray Artifical Leather

- Made of durable faux leather (PU), available in stylish black color with black stitching
- Manufactured with an eye for details
- Suitable for coffee machine, kettle and tea glasses or cups
- The sachet box can be placed on the left or right side of the tray
- With anti-slip on the bottom of the sachet box
- Mix & Match options (Various kettles, coffee machine, cups or glasses)
- For every 3 hospitality trays sold, 1 tree will be planted in collaboration with weforest.org
- 2 year warranty

## Tea Tray Artifical Leather

- Made of durable faux leather (PU), available in stylish black color with black stitching
- Manufactured with an eye for details
- Suitable for kettle and tea glasses or cups
- The sachet box is magnetic and can be placed on the left or right side of the tray
- With anti-slip on the bottom of the sachet box
- Mix & Match options (Various kettles, cups or
- For every 3 hospitality trays sold, 1 tree will be planted in collaboration with weforest.org
- 2 year warranty