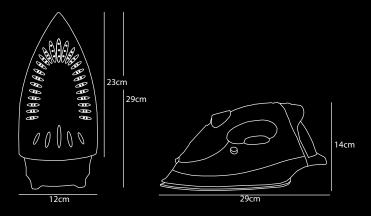

## **Steam Iron** 1600W

- Power: 1600W | Voltage: 220 ~ 240V | Frequency: 50 / 60Hz
- CE, CB, GS and RoHS approved
- Material of the soleplate is non-stick
- Adjustable thermostat and steam regulator
- Overheating protection
- Red 'in use' light
- Fast heat-up time with high performance
- Powerful burst of steam, both vertical and horizontal
- Self-cleaning system and anti-limescale function
- $\bullet$  Cable connection can be rotated 360  $^\circ$
- Cord length 3 Meter
- Weight: 1.1kg | Water reservoir content: 200ml
- Motion sensor with automatic switch-off (after 30 seconds in horizontal position and when not in use and after 8 minutes in vertical position)
- Available with European plug, UK plug and Swiss adapter