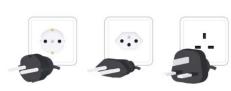

## **Steam Iron** 1600W

- Power: 1600W | Voltage: 220 ~ 240V | Frequency: 50 / 60Hz
- CE, CB, GS and RoHS approved
- Material of the soleplate is non-stick
- Adjustable thermostat and steam regulator
- Overheating protection
- Red 'in use' light
- Fast heat-up time with high performance
- Powerful burst of steam, both vertical and horizontal
- Self-cleaning system and anti-limescale function
- $\bullet$  Cable connection can be rotated 360  $^\circ$
- Cord length 3 Meter
- Weight: 1.1kg | Water reservoir content: 200ml
- Motion sensor with automatic switch-off (after 30 seconds in horizontal position and when not in use and after 8 minutes in vertical position)
- Available with European plug, UK plug and Swiss adapter