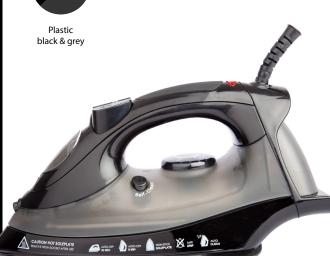

## **Steam Iron** 1600W

- Power: 1600W | Voltage: 220 ~ 240V | Frequency: 50 / 60Hz
- CE, CB, GS and RoHS approved
- Material of the soleplate is non-stick
- Adjustable thermostat and steam regulator
- Overheating protection
- Red 'in use' light
- Fast heat-up time with high performance
- Powerful burst of steam, both vertical and horizontal
- Self-cleaning system and anti-limescale function
- $\bullet$  Cable connection can be rotated 360  $^\circ$
- Cord length 3 Meter
- Weight: 1.1kg | Water reservoir content: 200ml
- Motion sensor with automatic switch-off (after 30 seconds in horizontal position and when not in use and after 8 minutes in vertical position)
- Available with European plug, UK plug and Swiss adapter

## Color

Click here for more nformation