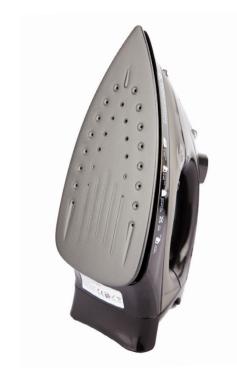

## **Steam Iron** 1600W

- Power: 1600W | Voltage: 220 ~ 240V | Frequency: 50 / 60Hz
- CE, CB, GS and RoHS approved
- Material of the soleplate is non-stick
- Adjustable thermostat and steam regulator
- Overheating protection
- Red 'in use' light
- Fast heat-up time with high performance
- Powerful burst of steam, both vertical and horizontal
- Self-cleaning system and anti-limescale function
- $\bullet$  Cable connection can be rotated 360  $^\circ$
- Cord length 3 Meter
- Weight: 1.1kg | Water reservoir content: 200ml
- Motion sensor with automatic switch-off (after 30 seconds in horizontal position and when not in use and after 8 minutes in vertical position)
- Available with European plug, UK plug and Swiss adapter