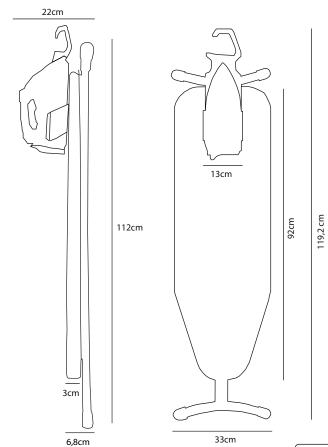

## **IRONING BOARD WITH IRON HOLDER**

- Steel frame Color black
- Compact and lightweight
- Fire retardant elastic cover
- Extra thick felt layer for more ironing comfort
- In height adjustable in 7 levels from 62 to 78cm
- Sturdy and stable
- Frame equipped with an anti-theft system
- With 360<sup>o</sup> rotatable iron holder