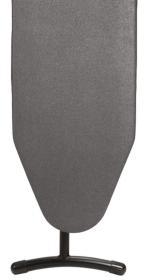

## **IRONING BOARD WITH IRON HOLDER**

- Steel frame Color black
- Compact and lightweight
- Fire retardant elastic cover
- Extra thick felt layer for more ironing comfort
- In height adjustable in 7 levels from 62 to 78cm
- Sturdy and stable
- Frame equipped with an anti-theft system
- With 360<sup>o</sup> rotatable iron holder

**Frame Color** 

**Elastic Cover** Color

Black Steel

Fabric Anthracite