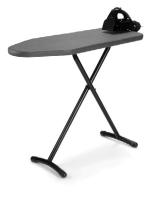

## **IRONING BOARD WITH IRON HOLDER**

- Steel frame Color black
- Compact and lightweight
- Fire retardant elastic cover
- Extra thick felt layer for more ironing comfort
- In height adjustable in 7 levels from 62 to 78cm
- Sturdy and stable
- Frame equipped with an anti-theft system
- With 360<sup>o</sup> rotatable iron holder

**Frame Color** 

**Elastic Cover** Color

Black Steel

Fabric Anthracite