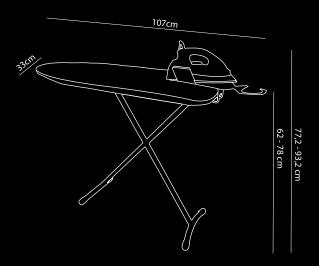

## **IRONING BOARD WITH IRON HOLDER**

- Steel frame Color black
- Compact and lightweight
- Fire retardant elastic cover
- Extra thick felt layer for more ironing comfort
- In height adjustable in 7 levels from 62 to 78cm
- Sturdy and stable
- Frame equipped with an anti-theft system
- With 360<sup>o</sup> rotatable iron holder