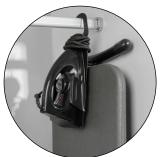

## **DRY IRON**

- Power: 1000W | Voltage: 220~240V | Frequency:50/60Hz
- CE, CB, GS and RoHS approved
- Material of the soleplate is non-stick
- Adjustable thermostat
- Overheat protection
- Red,Äòin use' light
- Fast heat up time with high performance
- Ergonomic handle
- Compact and lightweight
- Cable connection can be rotated 360°
- Cord length 3 Meters
- Weight: 725 grams
- Motion sensor with automatic switch-off (after 30 seconds in horizontal position and when not in use and after 8 minutes in vertical position)
- Available with European plug, UK plug and Swiss adapter