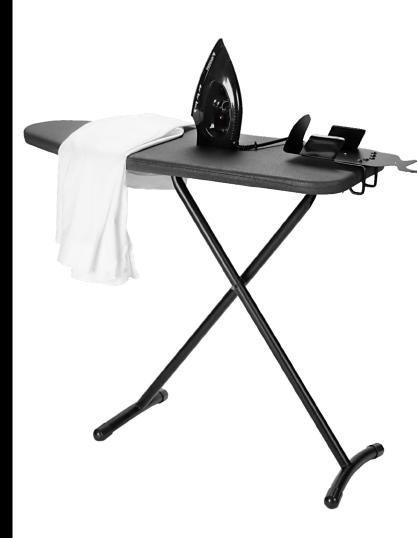

## **Ironing Centre Set Dry**

Ironing Board • Iron Support • Dry Iron

## **IRONING BOARD WITH IRON HOLDER**

- Steel frame Color black
- Compact and lightweight
- Fire retardant elastic cover
- Extra thick felt layer for more ironing comfort
- In height adjustable in 7 levels from 62 to 78cm
- Sturdy and stable
- Frame equipped with an anti-theft system
- With 360<sup>o</sup> rotatable iron holder

## **DRY IRON**

- Power: 1000W | Voltage: 220~240V | Frequency:50/60Hz
- CE, CB, GS and RoHS approved
- Material of the soleplate is non-stick
- Adjustable thermostat
- Overheat protection
- Red,Äòin use' light
- Fast heat up time with high performance
- Ergonomic handle
- Compact and lightweight
- Cable connection can be rotated 360°
- Cord length 3 Meters
- Weight: 725 grams
- Motion sensor with automatic switch-off (after 30 seconds in horizontal position and when not in use and after 8 minutes in vertical position)
- Available with European plug, UK plug and Swiss adapter