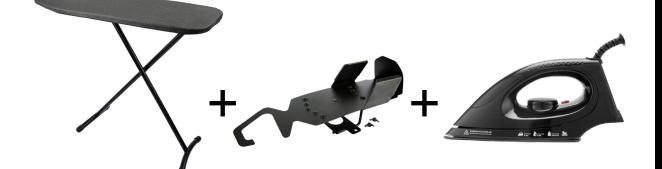

## **Ironing Centre Set Dry**

Ironing Board • Iron Support • Dry Iron

## **IRONING BOARD WITH IRON HOLDER**

- Steel frame Color black
- Compact and lightweight
- Fire retardant elastic cover
- Extra thick felt layer for more ironing comfort
- In height adjustable in 7 levels from 62 to 78cm
- Sturdy and stable
- Frame equipped with an anti-theft system
- With 360<sup>o</sup> rotatable iron holder

## **DRY IRON**

- Power: 1000W | Voltage: 220~240V | Frequency:50/60Hz
- CE, CB, GS and RoHS approved
- Material of the soleplate is non-stick
- Adjustable thermostat
- Overheat protection
- Red,Äòin use' light
- Fast heat up time with high performance
- Ergonomic handle
- Compact and lightweight
- Cable connection can be rotated 360°
- Cord length 3 Meters
- Weight: 725 grams
- Motion sensor with automatic switch-off (after 30 seconds in horizontal position and when not in use and after 8 minutes in vertical position)
- Available with European plug, UK plug and Swiss adapter