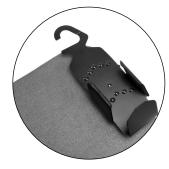

## **IRONING BOARD WITH IRON HOLDER**

- Steel frame Color black
- Compact and lightweight
- Fire retardant elastic cover
- Extra thick felt layer for more ironing comfort
- In height adjustable in 7 levels from 62 to 78cm
- Sturdy and stable
- Frame equipped with an anti-theft system
- With 360<sup>o</sup> rotatable iron holder