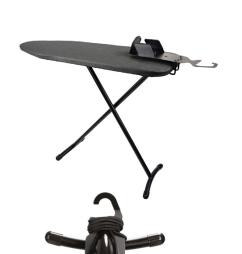

## **IRONING BOARD WITH IRON HOLDER**

- Steel frame Color black
- Compact and lightweight
- Fire retardant elastic cover
- Extra thick felt layer for more ironing comfort
- In height adjustable in 7 levels from 62 to 78cm
- Sturdy and stable
- Frame equipped with an anti-theft system
- With 360<sup>o</sup> rotatable iron holder

**Frame Color** 

**Elastic Cover** Color

Black Steel

Fabric Anthracite