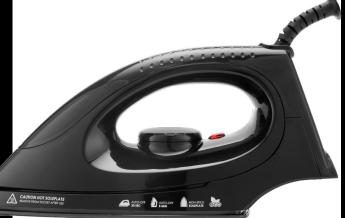

## **DRY** Dry Iron 1000W

- Power: 1000W | Voltage: 220~240V | Frequency: 50/60Hz
- CE, CB, GS and RoHS approved
- Material of the soleplate is non-stick
- Adjustable thermostat
- Overheat protection
- Red 'in use' light
- Fast heat up time with high performance
- Ergonomic handle
- Compact and lightweight
- Cable connection can be rotated 360°
- Cord length 3 Meters
- Weight: 725 grams
- Motion sensor with automatic switch-off (after 30 seconds in horizontal position and when not in use and after 8 minutes in vertical position)
- Available with European plug, UK plug and Swiss adapter