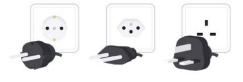

## **DRY** Dry Iron 1000W

- Power: 1000W | Voltage: 220~240V | Frequency: 50/60Hz
- CE, CB, GS and RoHS approved
- Material of the soleplate is non-stick
- Adjustable thermostat
- Overheat protection
- Red 'in use' light
- Fast heat up time with high performance
- Ergonomic handle
- Compact and lightweight
- Cable connection can be rotated 360°
- Cord length 3 Meters
- Weight: 725 grams
- Motion sensor with automatic switch-off (after 30 seconds in horizontal position and when not in use and after 8 minutes in vertical position)
- Available with European plug, UK plug and Swiss adapter