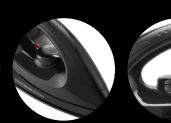

## **DRY** Dry Iron 1000W

- Power: 1000W | Voltage: 220~240V | Frequency: 50/60Hz
- CE, CB, GS and RoHS approved
- Material of the soleplate is non-stick
- Adjustable thermostat
- Overheat protection
- Red 'in use' light
- Fast heat up time with high performance
- Ergonomic handle
- Compact and lightweight
- Cable connection can be rotated 360°
- Cord length 3 Meters
- Weight: 725 grams
- Motion sensor with automatic switch-off (after 30 seconds in horizontal position and when not in use and after 8 minutes in vertical position)
- Available with European plug, UK plug and Swiss adapter