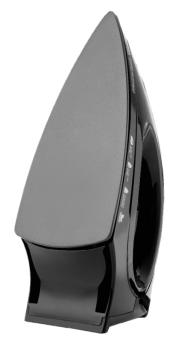

## **DRY** Dry Iron 1000W

- Power: 1000W | Voltage: 220~240V | Frequency: 50/60Hz
- CE, CB, GS and RoHS approved
- Material of the soleplate is non-stick
- Adjustable thermostat
- Overheat protection
- Red 'in use' light
- Fast heat up time with high performance
- Ergonomic handle
- Compact and lightweight
- Cable connection can be rotated 360°
- Cord length 3 Meters
- Weight: 725 grams
- Motion sensor with automatic switch-off (after 30 seconds in horizontal position and when not in use and after 8 minutes in vertical position)
- Available with European plug, UK plug and Swiss adapter

## Color

Plastic black & grey

Click here for more information

Roootz | info@roootz.com | www.roootz.com

**Request an offer** 

v1.0.03.2023