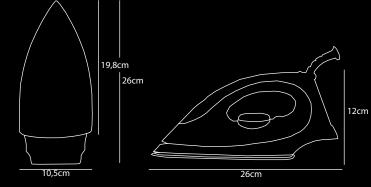

## **DRY** Dry Iron 1000W

- Power: 1000W | Voltage: 220~240V | Frequency: 50/60Hz
- CE, CB, GS and RoHS approved
- Material of the soleplate is non-stick
- Adjustable thermostat
- Overheat protection
- Red 'in use' light
- Fast heat up time with high performance
- Ergonomic handle
- Compact and lightweight
- Cable connection can be rotated 360°
- Cord length 3 Meters
- Weight: 725 grams
- Motion sensor with automatic switch-off (after 30 seconds in horizontal position and when not in use and after 8 minutes in vertical position)
- Available with European plug, UK plug and Swiss adapter