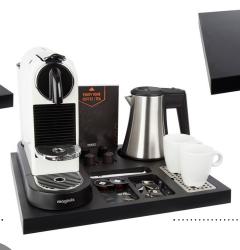

## **Hospitality Tray ABS** Plastic

- Made of heat-resistant ABS in matt black
- Manufactured with an eye for details
- Suitable for coffee machine, kettle and tea glasses or cups
- Removable stainless steel drip tray
- The kettle base is integrated in the tray
- Anti-theft system for the kettle cord
- Compartments for condiments and 4 coffee capsules
- Optional: A5 brochure holder
- With 4 furniture protection gliders on the bottom of the tray
- Mix & Match options (A5 leaflet holder, Various kettles, Coffee machine, Cups or Glasses)
- For every 3 hospitality trays sold, 1 tree will be planted in collaboration with weforest.org
- 2 year warranty