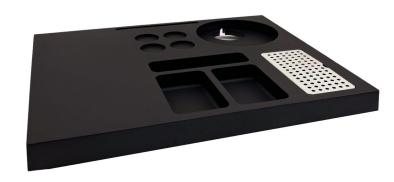

## **Hospitality Tray ABS** Plastic

- Made of heat-resistant ABS in matt black
- Manufactured with an eye for details
- Suitable for coffee machine, kettle and tea glasses or cups
- Removable stainless steel drip tray
- The kettle base is integrated in the tray
- Anti-theft system for the kettle cord
- Compartments for condiments and 4 coffee capsules
- Optional: A5 brochure holder
- With 4 furniture protection gliders on the bottom of the tray
- Mix & Match options (A5 leaflet holder, Various kettles, Coffee machine, Cups or Glasses)
- For every 3 hospitality trays sold, 1 tree will be planted in collaboration with weforest.org
- 2 year warranty