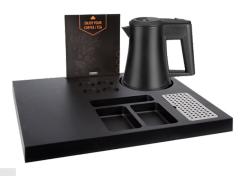

## **Hospitality Tray ABS** Plastic

- Made of heat-resistant ABS in matt black
- Manufactured with an eye for details
- Suitable for coffee machine, kettle and tea glasses or cups
- Removable stainless steel drip tray
- The kettle base is integrated in the tray
- Anti-theft system for the kettle cord
- Compartments for condiments and 4 coffee capsules
- Optional: A5 brochure holder
- With 4 furniture protection gliders on the bottom of the tray
- Mix & Match options (A5 leaflet holder, Various kettles, Coffee machine, Cups or Glasses)
- For every 3 hospitality trays sold, 1 tree will be planted in collaboration with weforest.org
- 2 year warranty

## **Kettles**

ECO 0,5L

Macy 1L

**Cups or Glasses** 

More

Information

Kettles