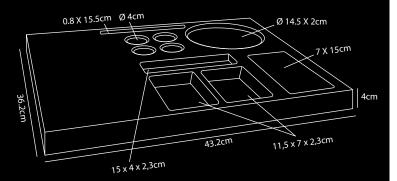

## **Hospitality Tray ABS** Plastic

- Made of heat-resistant ABS in matt black
- Manufactured with an eye for details
- Suitable for coffee machine, kettle and tea glasses or cups
- Removable stainless steel drip tray
- The kettle base is integrated in the tray
- Anti-theft system for the kettle cord
- Compartments for condiments and 4 coffee capsules
- Optional: A5 brochure holder
- With 4 furniture protection gliders on the bottom of the tray
- Mix & Match options (A5 leaflet holder, Various kettles, Coffee machine, Cups or Glasses)
- For every 3 hospitality trays sold, 1 tree will be planted in collaboration with weforest.org
- 2 year warranty