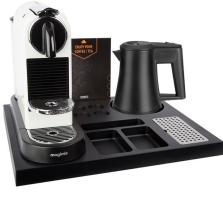

## **Hospitality Tray ABS** Plastic

- Made of heat-resistant ABS in matt black
- Manufactured with an eye for details
- Suitable for coffee machine, kettle and tea glasses or cups
- Removable stainless steel drip tray
- The kettle base is integrated in the tray
- Anti-theft system for the kettle cord
- Compartments for condiments and 4 coffee capsules
- Optional: A5 brochure holder
- With 4 furniture protection gliders on the bottom of the tray
- Mix & Match options (A5 leaflet holder, Various kettles, Coffee machine, Cups or Glasses)
- For every 3 hospitality trays sold, 1 tree will be planted in collaboration with weforest.org
- 2 year warranty