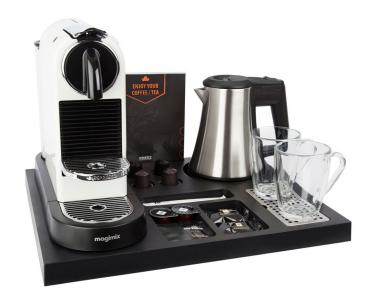

## **Hospitality Tray ABS** Plastic

- Made of heat-resistant ABS in matt black
- Manufactured with an eye for details
- Suitable for coffee machine, kettle and tea glasses or cups
- Removable stainless steel drip tray
- The kettle base is integrated in the tray
- Anti-theft system for the kettle cord
- Compartments for condiments and 4 coffee capsules
- Optional: A5 brochure holder
- With 4 furniture protection gliders on the bottom of the tray
- Mix & Match options (A5 leaflet holder, Various kettles, Coffee machine, Cups or Glasses)
- For every 3 hospitality trays sold, 1 tree will be planted in collaboration with weforest.org
- 2 year warranty

## **Kettles**

ECO 0,5L

Macy 1L

**Cups or Glasses** 

More

Information

Kettles