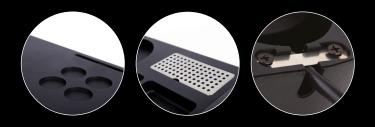

## **Hospitality Tray ABS** Plastic

- Made of heat-resistant ABS in matt black
- Manufactured with an eye for details
- Suitable for coffee machine, kettle and tea glasses or cups
- Removable stainless steel drip tray
- The kettle base is integrated in the tray
- Anti-theft system for the kettle cord
- Compartments for condiments and 4 coffee capsules
- Optional: A5 brochure holder
- With 4 furniture protection gliders on the bottom of the tray
- Mix & Match options (A5 leaflet holder, Various kettles, Coffee machine, Cups or Glasses)
- For every 3 hospitality trays sold, 1 tree will be planted in collaboration with weforest.org
- 2 year warranty