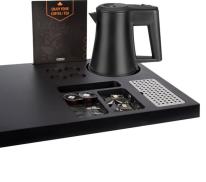

## **Hospitality Tray ABS** Plastic

- Made of heat-resistant ABS in matt black
- Manufactured with an eye for details
- Suitable for coffee machine, kettle and tea glasses or cups
- Removable stainless steel drip tray
- The kettle base is integrated in the tray
- Anti-theft system for the kettle cord
- Compartments for condiments and 4 coffee capsules
- Optional: A5 brochure holder
- With 4 furniture protection gliders on the bottom of the tray
- Mix & Match options (A5 leaflet holder, Various kettles, Coffee machine, Cups or Glasses)
- For every 3 hospitality trays sold, 1 tree will be planted in collaboration with weforest.org
- 2 year warranty