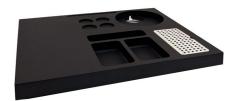

## **Hospitality Tray ABS** Plastic

- Made of heat-resistant ABS in matt black
- Manufactured with an eye for details
- Suitable for coffee machine, kettle and tea glasses or cups
- Removable stainless steel drip tray
- The kettle base is integrated in the tray
- Anti-theft system for the kettle cord
- Compartments for condiments and 4 coffee capsules
- Optional: A5 brochure holder
- With 4 furniture protection gliders on the bottom of the tray
- Mix & Match options (A5 leaflet holder, Various kettles, Coffee machine, Cups or Glasses)
- For every 3 hospitality trays sold, 1 tree will be planted in collaboration with weforest.org
- 2 year warranty