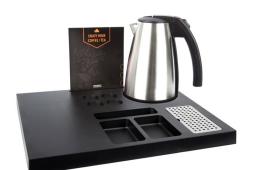

## **Hospitality Tray ABS** Plastic

- Made of heat-resistant ABS in matt black
- Manufactured with an eye for details
- Suitable for coffee machine, kettle and tea glasses or cups
- Removable stainless steel drip tray
- The kettle base is integrated in the tray
- Anti-theft system for the kettle cord
- Compartments for condiments and 4 coffee capsules
- Optional: A5 brochure holder
- With 4 furniture protection gliders on the bottom of the tray
- Mix & Match options (A5 leaflet holder, Various kettles, Coffee machine, Cups or Glasses)
- For every 3 hospitality trays sold, 1 tree will be planted in collaboration with weforest.org
- 2 year warranty

## **Kettles**

ECO 0,5L

Macy 1L

**Cups or Glasses** 

More

Information

Kettles