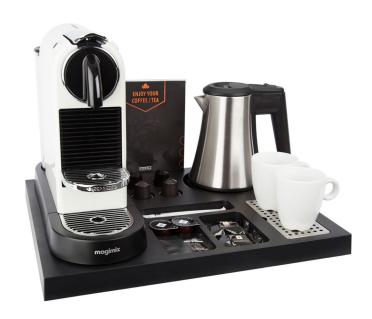

## **Hospitality Tray ABS** Plastic

- Made of heat-resistant ABS in matt black
- Manufactured with an eye for details
- Suitable for coffee machine, kettle and tea glasses or cups
- Removable stainless steel drip tray
- The kettle base is integrated in the tray
- Anti-theft system for the kettle cord
- Compartments for condiments and 4 coffee capsules
- Optional: A5 brochure holder
- With 4 furniture protection gliders on the bottom of the tray
- Mix & Match options (A5 leaflet holder, Various kettles, Coffee machine, Cups or Glasses)
- For every 3 hospitality trays sold, 1 tree will be planted in collaboration with weforest.org
- 2 year warranty