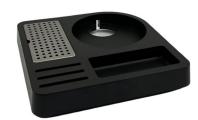

## **Hospitality Tray ABS Plastic**

- Made of heat-resistant ABS with a wood structure finish in black
- Manufactured with an eye for details
- Suitable for kettle and tea glasses or cups
- Removable stainless steel drip tray
- The kettle base is integrated in the tray
- Anti-theft system for the kettle cord
- Compartments for tea bags and accessories
- With 4 furniture protection gliders on the bottom of the tray
- Mix & Match options (Various kettles, Cups or Glasses)
- For every 3 hospitality trays sold, 1 tree will be planted in collaboration with weforest.org
- 2 year warranty