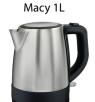

## **MILANO**

## **Hospitality Tray ABS Plastic**

- Made of heat-resistant ABS with a wood structure finish in black
- Manufactured with an eye for details
- Suitable for kettle and tea glasses or cups
- Removable stainless steel drip tray
- The kettle base is integrated in the tray
- Anti-theft system for the kettle cord
- Compartments for tea bags and accessories
- With 4 furniture protection gliders on the bottom of the tray
- Mix & Match options (Various kettles, Cups or Glasses)
- For every 3 hospitality trays sold, 1 tree will be planted in collaboration with weforest.org
- 2 year warranty







































## **Kettles**

ECO 0,5L





BASE 1L





Information

More

Kettles

## **Cups or Glasses**