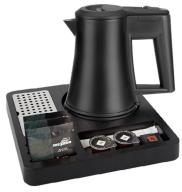

## **Hospitality Tray ABS Plastic**

- Made of heat-resistant ABS with a wood structure finish in black
- Manufactured with an eye for details
- Suitable for kettle and tea glasses or cups
- Removable stainless steel drip tray
- The kettle base is integrated in the tray
- Anti-theft system for the kettle cord
- Compartments for tea bags and accessories
- With 4 furniture protection gliders on the bottom of the tray
- Mix & Match options (Various kettles, Cups or Glasses)
- For every 3 hospitality trays sold, 1 tree will be planted in collaboration with weforest.org
- 2 year warranty