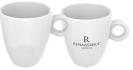

## **MILANO**

## **Hospitality Tray ABS Plastic**

- Made of heat-resistant ABS with a wood structure finish in black
- Manufactured with an eye for details
- Suitable for kettle and tea glasses or cups
- Removable stainless steel drip tray
- The kettle base is integrated in the tray
- Anti-theft system for the kettle cord
- Compartments for tea bags and accessories
- With 4 furniture protection gliders on the bottom of the tray
- Mix & Match options (Various kettles, Cups or Glasses)
- For every 3 hospitality trays sold, 1 tree will be planted in collaboration with weforest.org
- 2 year warranty







































## **Kettles**

ECO 0,5L





BASE 1L





Information

More

Kettles

## **Cups or Glasses**