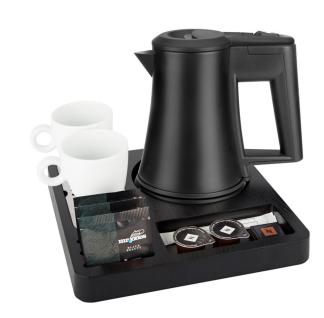

## **Hospitality Tray ABS Plastic**

- Made of heat-resistant ABS with a wood structure finish in black
- Manufactured with an eye for details
- Suitable for kettle and tea glasses or cups
- Removable stainless steel drip tray
- The kettle base is integrated in the tray
- Anti-theft system for the kettle cord
- Compartments for tea bags and accessories
- With 4 furniture protection gliders on the bottom of the tray
- Mix & Match options (Various kettles, Cups or Glasses)
- For every 3 hospitality trays sold, 1 tree will be planted in collaboration with weforest.org
- 2 year warranty

## **Kettles**

ECO 0,5L

BASE 1L

Information

More

Kettles

## **Cups or Glasses**