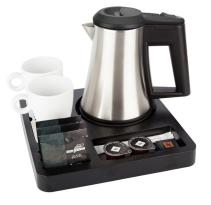

## **Hospitality Tray ABS Plastic**

- Made of heat-resistant ABS with a wood structure finish in black
- Manufactured with an eye for details
- Suitable for kettle and tea glasses or cups
- Removable stainless steel drip tray
- The kettle base is integrated in the tray
- Anti-theft system for the kettle cord
- Compartments for tea bags and accessories
- With 4 furniture protection gliders on the bottom of the tray
- Mix & Match options (Various kettles, Cups or Glasses)
- For every 3 hospitality trays sold, 1 tree will be planted in collaboration with weforest.org
- 2 year warranty

## **Cups or Glasses**