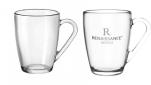

## **MILANO**

## **Hospitality Tray ABS Plastic**

- Made of heat-resistant ABS with a wood structure finish in black
- Manufactured with an eye for details
- Suitable for kettle and tea glasses or cups
- Removable stainless steel drip tray
- The kettle base is integrated in the tray
- Anti-theft system for the kettle cord
- Compartments for tea bags and accessories
- With 4 furniture protection gliders on the bottom of the tray
- Mix & Match options (Various kettles, Cups or Glasses)
- For every 3 hospitality trays sold, 1 tree will be planted in collaboration with weforest.org
- 2 year warranty







































## **Kettles**

ECO 0,5L





BASE 1L





Information

More

Kettles

## **Cups or Glasses**