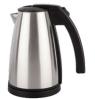

## **MILANO**

## **Hospitality Tray ABS Plastic**

- Made of heat-resistant ABS with a wood structure finish in black
- Manufactured with an eye for details
- Suitable for kettle and tea glasses or cups
- Removable stainless steel drip tray
- The kettle base is integrated in the tray
- Anti-theft system for the kettle cord
- Compartments for tea bags and accessories
- With 4 furniture protection gliders on the bottom of the tray
- Mix & Match options (Various kettles, Cups or Glasses)
- For every 3 hospitality trays sold, 1 tree will be planted in collaboration with weforest.org
- 2 year warranty







































## **Kettles**

ECO 0,5L





BASE 1L





Information

More

Kettles

## **Cups or Glasses**