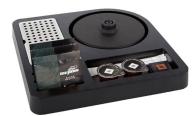

## **Hospitality Tray ABS Plastic**

- Made of heat-resistant ABS with a wood structure finish in black
- Manufactured with an eye for details
- Suitable for kettle and tea glasses or cups
- Removable stainless steel drip tray
- The kettle base is integrated in the tray
- Anti-theft system for the kettle cord
- Compartments for tea bags and accessories
- With 4 furniture protection gliders on the bottom of the tray
- Mix & Match options (Various kettles, Cups or Glasses)
- For every 3 hospitality trays sold, 1 tree will be planted in collaboration with weforest.org
- 2 year warranty

## **Kettles**

ECO 0,5L

BASE 1L

Information

More

Kettles