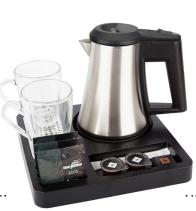

## **Hospitality Tray ABS Plastic**

- Made of heat-resistant ABS with a wood structure finish in black
- Manufactured with an eye for details
- Suitable for kettle and tea glasses or cups
- Removable stainless steel drip tray
- The kettle base is integrated in the tray
- Anti-theft system for the kettle cord
- Compartments for tea bags and accessories
- With 4 furniture protection gliders on the bottom of the tray
- Mix & Match options (Various kettles, Cups or Glasses)
- For every 3 hospitality trays sold, 1 tree will be planted in collaboration with weforest.org
- 2 year warranty

## **Cups or Glasses**