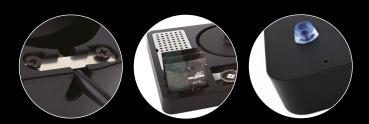

## **Hospitality Tray ABS Plastic**

- Made of heat-resistant ABS with a wood structure finish in black
- Manufactured with an eye for details
- Suitable for kettle and tea glasses or cups
- Removable stainless steel drip tray
- The kettle base is integrated in the tray
- Anti-theft system for the kettle cord
- Compartments for tea bags and accessories
- With 4 furniture protection gliders on the bottom of the tray
- Mix & Match options (Various kettles, Cups or Glasses)
- For every 3 hospitality trays sold, 1 tree will be planted in collaboration with weforest.org
- 2 year warranty