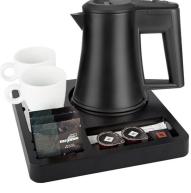

## **Hospitality Tray ABS Plastic**

- Made of heat-resistant ABS with a wood structure finish in black
- Manufactured with an eye for details
- Suitable for kettle and tea glasses or cups
- Removable stainless steel drip tray
- The kettle base is integrated in the tray
- Anti-theft system for the kettle cord
- Compartments for tea bags and accessories
- With 4 furniture protection gliders on the bottom of the tray
- Mix & Match options (Various kettles, Cups or Glasses)
- For every 3 hospitality trays sold, 1 tree will be planted in collaboration with weforest.org
- 2 year warranty

## **Cups or Glasses**