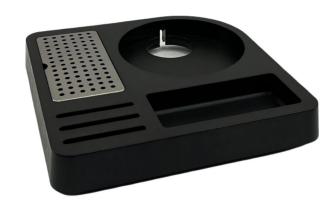

## **Hospitality Tray ABS Plastic**

- Made of heat-resistant ABS with a wood structure finish in black
- Manufactured with an eye for details
- Suitable for kettle and tea glasses or cups
- Removable stainless steel drip tray
- The kettle base is integrated in the tray
- Anti-theft system for the kettle cord
- Compartments for tea bags and accessories
- With 4 furniture protection gliders on the bottom of the tray
- Mix & Match options (Various kettles, Cups or Glasses)
- For every 3 hospitality trays sold, 1 tree will be planted in collaboration with weforest.org
- 2 year warranty