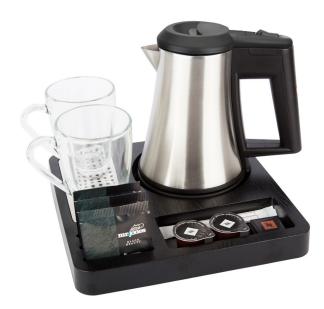

## **Hospitality Tray ABS Plastic**

- Made of heat-resistant ABS with a wood structure finish in black
- Manufactured with an eye for details
- Suitable for kettle and tea glasses or cups
- Removable stainless steel drip tray
- The kettle base is integrated in the tray
- Anti-theft system for the kettle cord
- Compartments for tea bags and accessories
- With 4 furniture protection gliders on the bottom of the tray
- Mix & Match options (Various kettles, Cups or Glasses)
- For every 3 hospitality trays sold, 1 tree will be planted in collaboration with weforest.org
- 2 year warranty

## **Kettles**

ECO 0,5L

BASE 1L

Information

More

Kettles

## **Cups or Glasses**