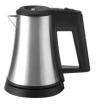

## **MILANO**

## **Hospitality Tray ABS Plastic**

- Made of heat-resistant ABS with a wood structure finish in black
- Manufactured with an eye for details
- Suitable for kettle and tea glasses or cups
- Removable stainless steel drip tray
- The kettle base is integrated in the tray
- Anti-theft system for the kettle cord
- Compartments for tea bags and accessories
- With 4 furniture protection gliders on the bottom of the tray
- Mix & Match options (Various kettles, Cups or Glasses)
- For every 3 hospitality trays sold, 1 tree will be planted in collaboration with weforest.org
- 2 year warranty







































## **Kettles**

ECO 0,5L





BASE 1L





Information

More

Kettles

## **Cups or Glasses**