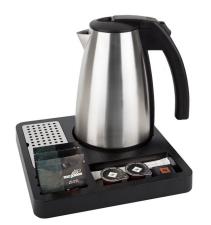

## **Hospitality Tray ABS Plastic**

- Made of heat-resistant ABS with a wood structure finish in black
- Manufactured with an eye for details
- Suitable for kettle and tea glasses or cups
- Removable stainless steel drip tray
- The kettle base is integrated in the tray
- Anti-theft system for the kettle cord
- Compartments for tea bags and accessories
- With 4 furniture protection gliders on the bottom of the tray
- Mix & Match options (Various kettles, Cups or Glasses)
- For every 3 hospitality trays sold, 1 tree will be planted in collaboration with weforest.org
- 2 year warranty

## **Kettles**

ECO 0,5L

BASE 1L

Information

More

Kettles