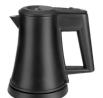

## **MILANO**

## **Hospitality Tray ABS Plastic**

- Made of heat-resistant ABS with a wood structure finish in black
- Manufactured with an eye for details
- Suitable for kettle and tea glasses or cups
- Removable stainless steel drip tray
- The kettle base is integrated in the tray
- Anti-theft system for the kettle cord
- Compartments for tea bags and accessories
- With 4 furniture protection gliders on the bottom of the tray
- Mix & Match options (Various kettles, Cups or Glasses)
- For every 3 hospitality trays sold, 1 tree will be planted in collaboration with weforest.org
- 2 year warranty







































## **Kettles**

ECO 0,5L





BASE 1L





Information

More

Kettles

## **Cups or Glasses**