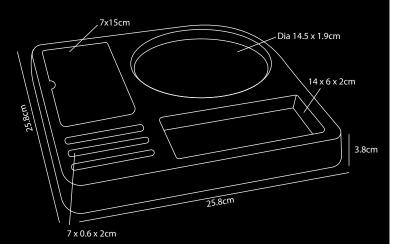

## **Hospitality Tray ABS Plastic**

- Made of heat-resistant ABS with a wood structure finish in black
- Manufactured with an eye for details
- Suitable for kettle and tea glasses or cups
- Removable stainless steel drip tray
- The kettle base is integrated in the tray
- Anti-theft system for the kettle cord
- Compartments for tea bags and accessories
- With 4 furniture protection gliders on the bottom of the tray
- Mix & Match options (Various kettles, Cups or Glasses)
- For every 3 hospitality trays sold, 1 tree will be planted in collaboration with weforest.org
- 2 year warranty