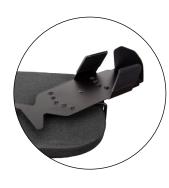

## **IRONING BOARD WITH HOLDER**

- Steel frame Color black
- Compact and lightweight
- Fire retardant elastic cover
- Extra thick felt layer for more ironing comfort
- Height adjustable in 7 levels from 62 to 78cm
- Sturdy and stable
- Frame equipped with an anti-theft system
- With 360<sup>o</sup> rotatable iron holder