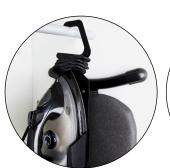

## **IRONING BOARD WITH HOLDER**

- Steel frame Color black
- Compact and lightweight
- Fire retardant elastic cover
- Extra thick felt layer for more ironing comfort
- Height adjustable in 7 levels from 62 to 78cm
- Sturdy and stable
- Frame equipped with an anti-theft system
- With 360<sup>o</sup> rotatable iron holder

## STEAM IRON

- Power: 1600W | Voltage: 220 ~ 240V | Frequency: 50 / 60Hz
- CE, CB, GS and RoHS approved
- Material of the soleplate is non-stick
- Adjustable thermostat and steam regulator
- Overheating protection
- Red,Äòin use' light
- Fast heat-up time with high performance
- Powerful burst of steam, both vertical and
- Self-cleaning system and anti-limescale function
- Cable connection can be rotated 360°
- Cord length 3 Meter
- Weight: 1.1kg | Water reservoir content: 200ml
- Motion sensor with automatic switch-off (after 30 seconds in horizontal position and when not in use and after 8 minutes in vertical position)