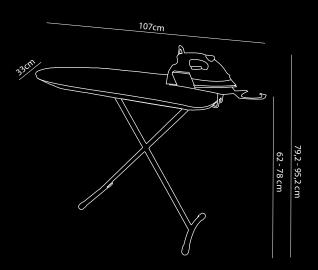

## **IRONING BOARD WITH HOLDER**

- Steel frame Color black
- Compact and lightweight
- Fire retardant elastic cover
- Extra thick felt layer for more ironing comfort
- Height adjustable in 7 levels from 62 to 78cm
- Sturdy and stable
- Frame equipped with an anti-theft system
- With 360<sup>o</sup> rotatable iron holder