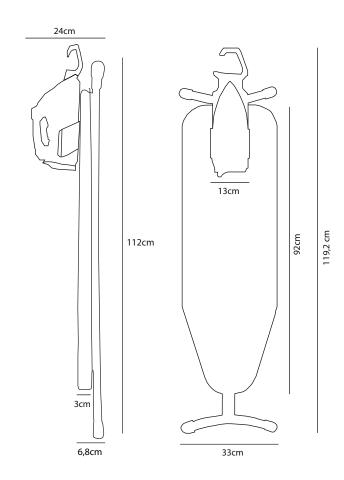

## **IRONING BOARD WITH HOLDER**

- Steel frame Color black
- Compact and lightweight
- Fire retardant elastic cover
- Extra thick felt layer for more ironing comfort
- Height adjustable in 7 levels from 62 to 78cm
- Sturdy and stable
- Frame equipped with an anti-theft system
- With 360<sup>o</sup> rotatable iron holder