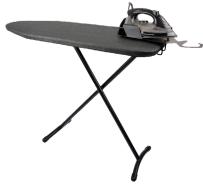

## **IRONING BOARD WITH HOLDER**

- Steel frame Color black
- Compact and lightweight
- Fire retardant elastic cover
- Extra thick felt layer for more ironing comfort
- Height adjustable in 7 levels from 62 to 78cm
- Sturdy and stable
- Frame equipped with an anti-theft system
- With 360<sup>o</sup> rotatable iron holder

**Frame Color** 

**Elastic Cover** Color

Black Steel

Fabric Anthracite