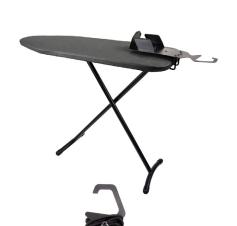

## **IRONING BOARD WITH HOLDER**

- Steel frame Color black
- Compact and lightweight
- Fire retardant elastic cover
- Extra thick felt layer for more ironing comfort
- Height adjustable in 7 levels from 62 to 78cm
- Sturdy and stable
- Frame equipped with an anti-theft system
- With 360<sup>o</sup> rotatable iron holder

**Frame Color** 

**Elastic Cover** Color

Black Steel

Fabric Anthracite