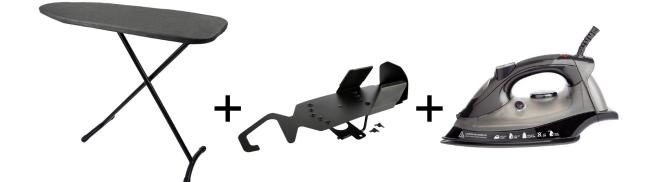

## **Ironing Centre Set Steam**

Ironing Board • Iron Support • Steam Iron

## **IRONING BOARD WITH HOLDER**

- Steel frame Color black
- Compact and lightweight
- Fire retardant elastic cover
- Extra thick felt layer for more ironing comfort
- Height adjustable in 7 levels from 62 to 78cm
- Sturdy and stable
- Frame equipped with an anti-theft system
- With 360<sup>o</sup> rotatable iron holder

## STEAM IRON

- Power: 1600W | Voltage: 220 ~ 240V | Frequency: 50 / 60Hz
- CE, CB, GS and RoHS approved
- Material of the soleplate is non-stick
- Adjustable thermostat and steam regulator
- Overheating protection
- Red,Äòin use' light
- Fast heat-up time with high performance
- Powerful burst of steam, both vertical and
- Self-cleaning system and anti-limescale function
- Cable connection can be rotated 360°
- Cord length 3 Meter
- Weight: 1.1kg | Water reservoir content: 200ml
- Motion sensor with automatic switch-off (after 30 seconds in horizontal position and when not in use and after 8 minutes in vertical position)