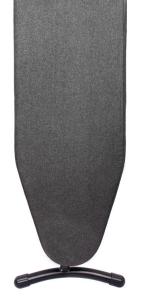

## **IRONING BOARD WITH HOLDER**

- Steel frame Color black
- Compact and lightweight
- Fire retardant elastic cover
- Extra thick felt layer for more ironing comfort
- Height adjustable in 7 levels from 62 to 78cm
- Sturdy and stable
- Frame equipped with an anti-theft system
- With 360<sup>o</sup> rotatable iron holder

**Frame Color** 

**Elastic Cover** Color

Black Steel

Fabric Anthracite