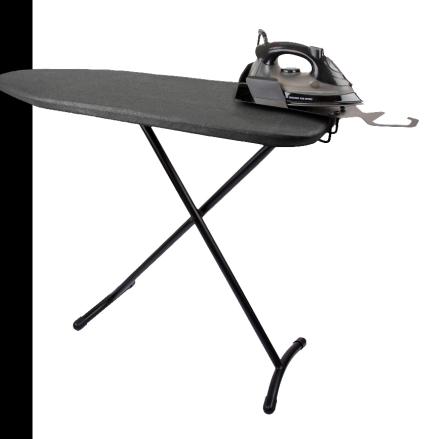

## **Ironing Centre Set Steam**

Ironing Board • Iron Support • Steam Iron

## **IRONING BOARD WITH HOLDER**

- Steel frame Color black
- Compact and lightweight
- Fire retardant elastic cover
- Extra thick felt layer for more ironing comfort
- Height adjustable in 7 levels from 62 to 78cm
- Sturdy and stable
- Frame equipped with an anti-theft system
- With 360<sup>o</sup> rotatable iron holder

## STEAM IRON

- Power: 1600W | Voltage: 220 ~ 240V | Frequency: 50 / 60Hz
- CE, CB, GS and RoHS approved
- Material of the soleplate is non-stick
- Adjustable thermostat and steam regulator
- Overheating protection
- Red,Äòin use' light
- Fast heat-up time with high performance
- Powerful burst of steam, both vertical and
- Self-cleaning system and anti-limescale function
- Cable connection can be rotated 360°
- Cord length 3 Meter
- Weight: 1.1kg | Water reservoir content: 200ml
- Motion sensor with automatic switch-off (after 30 seconds in horizontal position and when not in use and after 8 minutes in vertical position)